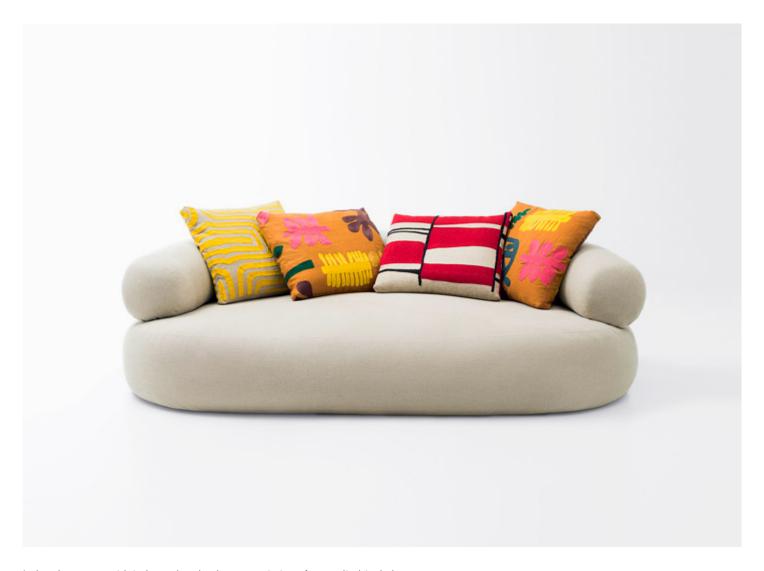

Noah design : CRS

 $Indoor\ large\ seat\ with\ independent\ backrest\ consisting\ of\ one\ cylindrical\ element.$ 

Noah seat is also available in the outdoor version.

**Seat padding:** expanded polyurethane mixed with polyester fiber, layer of recyclable polyester, fixed cotton covering. **Backrest padding:** recyclable expanded polyethylene mixed with polyester fiber, fixed black three-dimensional polyester covering.

Seat and backrest upholstery: removable, in a selection of indoor fabrics in the collection.

## Notes:

The backrest is simply laid on the seat.

Loose cushions are recommended to enhance seating comfort.

Generato: 05/04/2025 19:31

Noah design : CRS

Generato: 05/04/2025 19:31