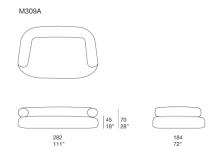

Noah design : CRS

 $Indoor\ large\ seat\ with\ independent\ backrest\ consisting\ of\ one\ cylindrical\ element.$ 

Noah seat is also available in the outdoor version.

**Seat padding:** expanded polyurethane mixed with polyester fiber, layer of recyclable polyester, fixed cotton covering. **Backrest padding:** recyclable expanded polyethylene mixed with polyester fiber, fixed black three-dimensional polyester covering.